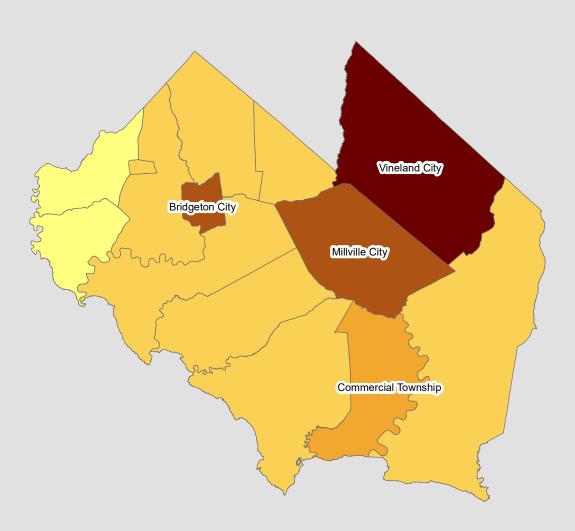

The Statewide Overview includes:

July 2021 NJSAMS download data.

- State Totals for Substance Abuse Treatment Admissions
- Substance Abuse Admissions by County and Primary Drug
- Substance Abuse Admissions by Primary Drug within County
- Substance Abuse Admission Rates by County and Primary Drug
- ° Map for Number of Substance Abuse Admissions by County of Residence
- ° First Time Clients by County of Residence and Primary Drug
- Admissions by Age Group, Gender, and Primary Drug
- State Totals for Substance Abuse Treatment Discharges
- ° Length of Stay by Level of Care
- Waiting Time to Treatment Admission
- Detox Continuing Care Status Indicated at Discharge
- Detox Continuing Care by Level of Care
- Time to First Readmission
- Substance Abuse Treatment Demand Estimate